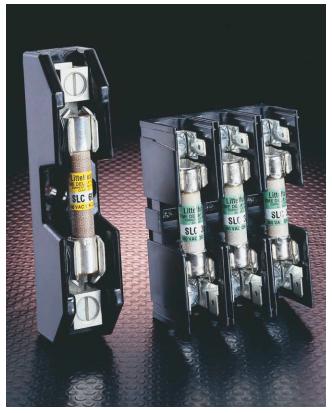

## **Class G Fuse Blocks**

**Littelfuse** POWR-GARD<sup>™</sup> Products

Class G fuse blocks are designed for use with 480 volt timedelay, current-limiting Class G fuses. They meet requirements for branch circuit protection.

## **RECOMMENDED FUSES**

SLC series fuses

| Amp<br>Rating | No. of<br>Poles | Catalog<br>Number | Connector Type<br>(Add suffix shown) |                   |            | Maximum   |
|---------------|-----------------|-------------------|--------------------------------------|-------------------|------------|-----------|
|               |                 |                   | Screw                                | Pressure<br>Plate | Box<br>Lug | Wire Size |
| 15*           | 1               | LG30015-1         | SQ                                   |                   |            |           |
|               | 2               | LG30015-2         | SQ                                   |                   |            | #10 CU    |
|               | 3               | LG30015-3         | SQ                                   |                   |            |           |
| 20*           | 1               | LG30020-1         | SQ                                   |                   |            |           |
|               | 2               | LG30020-2         | SQ                                   |                   |            | #10 CU    |
|               | 3               | LG30020-3         | SQ                                   |                   |            |           |
| 30*           | 1               | L30030G-1         | SQ                                   | PQ                |            |           |
|               | 2               | L30030G-2         | SQ                                   | PQ                |            | #10 CU    |
|               | 3               | L30030G-3         | SQ                                   | PQ                |            |           |
| 60            | 1               | LG30060-1         |                                      |                   | CR         |           |
|               | 2               | LG30060-2         |                                      |                   | CR         | #2 CU-AL  |
|               | 3               | LG30060-3         |                                      |                   | CR         |           |