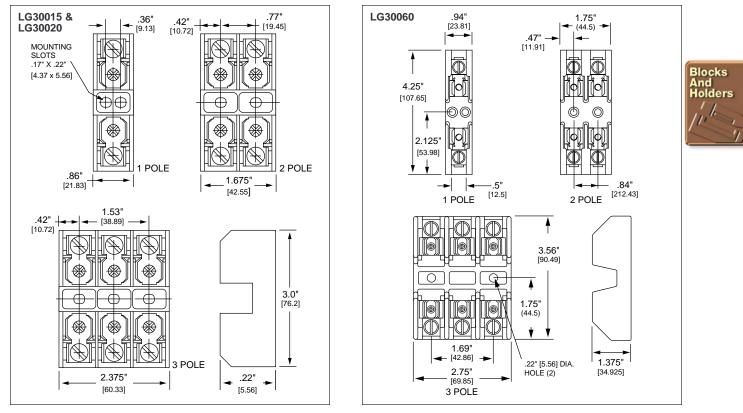

## **RECOMMENDED FUSES**

SLC series fuses

| Amp<br>Rating | No. of<br>Poles | Catalog<br>Number | Connector Type<br>(Add suffix shown) |                   |            | Maximum   |
|---------------|-----------------|-------------------|--------------------------------------|-------------------|------------|-----------|
|               |                 |                   | Screw                                | Pressure<br>Plate | Box<br>Lug | Wire Size |
| 15*           | 1               | LG30015-1         | SQ                                   |                   |            |           |
|               | 2               | LG30015-2         | SQ                                   |                   |            | #10 CU    |
|               | 3               | LG30015-3         | SQ                                   |                   |            |           |
| 20*           | 1               | LG30020-1         | SQ                                   |                   |            |           |
|               | 2               | LG30020-2         | SQ                                   |                   |            | #10 CU    |
|               | 3               | LG30020-3         | SQ                                   |                   |            |           |
| 30*           | 1               | L30030G-1         | SQ                                   | PQ                |            |           |
|               | 2               | L30030G-2         | SQ                                   | PQ                |            | #10 CU    |
|               | 3               | L30030G-3         | SQ                                   | PQ                |            |           |
| 60            | 1               | LG30060-1         |                                      |                   | CR         |           |
|               | 2               | LG30060-2         |                                      |                   | CR         | #2 CU-AL  |
|               | 3               | LG30060-3         |                                      |                   | CR         |           |

\* Note: 15, 20 & 30A Class G fuse blocks are equipped with 20A Quick Connect Terminals. 60A fuse block equipped with reinforcing spring as standard.

Note: Refer to the Midget/Class CC Fuse Blocks for L30030G 30A Class G Block dimensions.